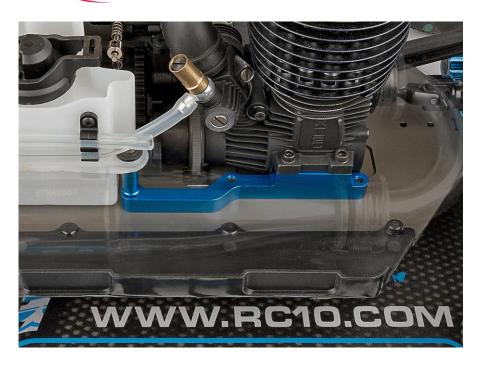

## NEW! (Team) RC8B3 Rigid Engine Mount

Reduce chassis flex and extend clutch bell and spur gear life in your RC8B3-series vehicle with the Factory Team Rigid Engine Mount. This extended engine mount restricts the clutch bell and spur gear area from flex, saving tooth wear and ensuring more consistent power delivery.

## **Features**

- Reduces chassis flex to extend clutch bell and spur gear life
- Provides more consistent power delivery
- Includes rigid engine mount, aluminum fuel tank standoff, and M4 x 0.7 x 16mm FHCS mounting screw
- Mount and post are blue anodized for cool Factory look
- Fits RC8B3, B3.1